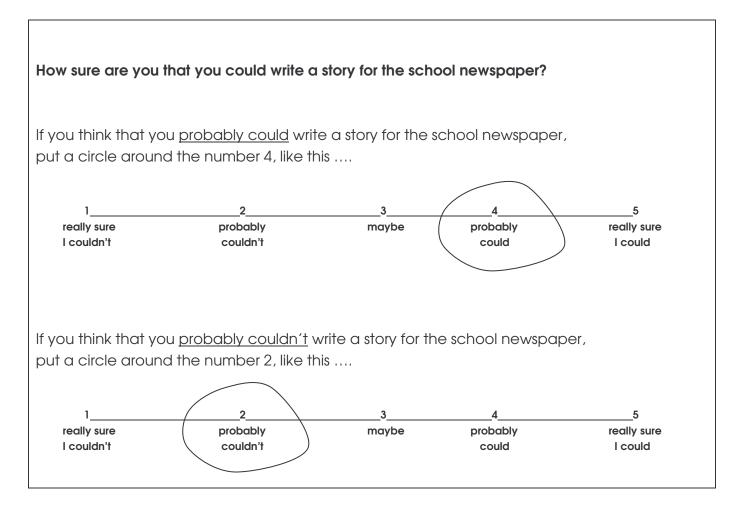

# SEQ-SS-25

On the next pages you'll see questions about going to school. Read each question carefully and circle the answer that is true for you. There is an example below, to show how it works.

#### Example:

### 1. When going to school of a morning, how sure are you of being able to cope with separation from your mother or father?

| 1           | 22       | 3     | 4        | 5           |
|-------------|----------|-------|----------|-------------|
| really sure | probably | maybe | probably | really sure |
| l couldn't  | couldn't |       | could    | l could     |